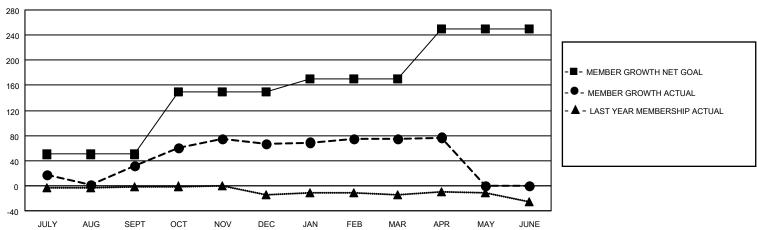

## GOALS AND ACTUAL MEMBERS CUMULATIVE

| DROPPED CLUBS: 0 |    | 17 CLUBS OF 20 ADDED 1 OR MORE | GENDER DISTRIBUTION                |              |    |
|------------------|----|--------------------------------|------------------------------------|--------------|----|
|                  |    | NEW MEMBERS                    | MALE                               | 363 (66.12%) |    |
|                  |    |                                | FEMALE                             | 186 (33.88%) |    |
| DROPPED MEMBERS  |    |                                |                                    |              |    |
| DECEASED         | 8  | CLICK HERE FOR CUMULATIVE      | TOTAL FAMILY UNIT MEMBERS          |              | 88 |
| CLUB CANCELLED 0 |    | MEMBERSHIP DATA                |                                    |              |    |
| OTHER            | 77 |                                | FAMILY MEMBERS PAYING HALF<br>DUES |              | 45 |
| TOTAL            | 85 |                                |                                    |              |    |

## MONTHLY MEMBERSHIP PROGRESS REPORT

LOCATION MALAWI District 412 B Results as of: 4/30/2021

| Clubs         |               |             |               | Members               |                        |                         |                                                    |  |
|---------------|---------------|-------------|---------------|-----------------------|------------------------|-------------------------|----------------------------------------------------|--|
|               | RESULTS FOR   | R 2020-2021 |               | RESULTS FOR 2020-2021 |                        |                         |                                                    |  |
| QUARTER       | NEW CLUB GOAL | NEW CLUBS   | DROPPED CLUBS | QUARTER MEME          | BER GROWTH NET<br>GOAL | MEMBER GROWTH<br>ACTUAL | DROPPED<br>MEMBERS ACTUAL<br>(including transfers) |  |
| JULY/AUG/SEPT | 1             | 0           | 0             | JULY/AUG/SEPT         | 50                     | 61                      | 28                                                 |  |
| OCT/NOV/DEC   | 3             | 1           | 0             | OCT/NOV/DEC           | 100                    | 86                      | 49                                                 |  |
| JAN/FEB/MAR   | 1             | 0           | 0             | JAN/FEB/MAR           | 20                     | 14                      | 6                                                  |  |
| APR/MAY/JUNE  | 1             | 0           | 0             | APR/MAY/JUNE          | 80                     | 5                       | 2                                                  |  |