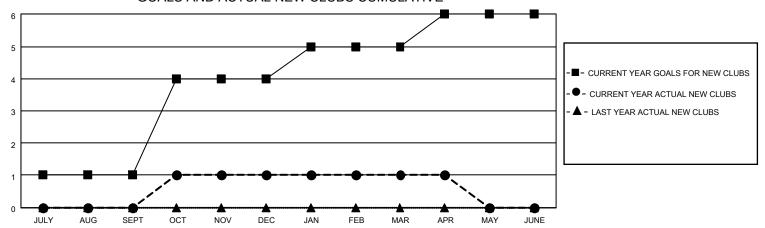

## GOALS AND ACTUAL NEW CLUBS CUMULATIVE

## MONTHLY MEMBERSHIP PROGRESS REPORT

LOCATION MALAWI District 412 B Results as of: 4/30/2021

| Clubs         |               |             |               | Members               |                        |                         |                                                    |  |
|---------------|---------------|-------------|---------------|-----------------------|------------------------|-------------------------|----------------------------------------------------|--|
|               | RESULTS FOR   | R 2020-2021 |               | RESULTS FOR 2020-2021 |                        |                         |                                                    |  |
| QUARTER       | NEW CLUB GOAL | NEW CLUBS   | DROPPED CLUBS | QUARTER MEME          | BER GROWTH NET<br>GOAL | MEMBER GROWTH<br>ACTUAL | DROPPED<br>MEMBERS ACTUAL<br>(including transfers) |  |
| JULY/AUG/SEPT | 1             | 0           | 0             | JULY/AUG/SEPT         | 50                     | 61                      | 28                                                 |  |
| OCT/NOV/DEC   | 3             | 1           | 0             | OCT/NOV/DEC           | 100                    | 86                      | 49                                                 |  |
| JAN/FEB/MAR   | 1             | 0           | 0             | JAN/FEB/MAR           | 20                     | 14                      | 6                                                  |  |
| APR/MAY/JUNE  | 1             | 0           | 0             | APR/MAY/JUNE          | 80                     | 5                       | 2                                                  |  |